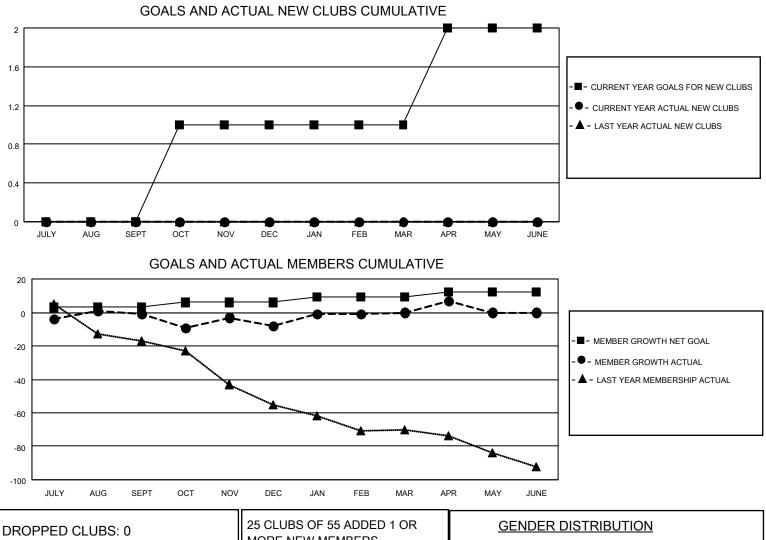

## LOCATION MISSOURI

District 26 M4

Results as of: 4/30/2022

| Clubs                 |               |           |               | Members               |                        |                         |                                                    |
|-----------------------|---------------|-----------|---------------|-----------------------|------------------------|-------------------------|----------------------------------------------------|
| RESULTS FOR 2021-2022 |               |           |               | RESULTS FOR 2021-2022 |                        |                         |                                                    |
| QUARTER               | NEW CLUB GOAL | NEW CLUBS | DROPPED CLUBS | QUARTER               | BER GROWTH NET<br>GOAL | MEMBER GROWTH<br>ACTUAL | DROPPED<br>MEMBERS ACTUAL<br>(including transfers) |
| JULY/AUG/SEPT         | 0             | 0         | 0             | JULY/AUG/SEPT         | 3                      | 20                      | 19                                                 |
| OCT/NOV/DEC           | 1             | 0         | 0             | OCT/NOV/DEC           | 3                      | 21                      | 27                                                 |
| JAN/FEB/MAR           | 0             | 0         | 0             | JAN/FEB/MAR           | 3                      | 26                      | 14                                                 |
| APR/MAY/JUNE          | 1             | 0         | 0             | APR/MAY/JUNE          | 3                      | 24                      | 17                                                 |

| DROPPED CLUBS: 0 |    | MORE NEW MEMBERS          | MALE 812 (72.24%)                                      |              |
|------------------|----|---------------------------|--------------------------------------------------------|--------------|
|                  |    |                           | FEMALE                                                 | 312 (27.76%) |
| DROPPED MEMBERS  |    |                           | NON BINARY 0 (0.00%)<br>PREFER NOT TO ANSWER 0 (0.00%) |              |
| DECEASED         | 11 |                           | I KEI EK NOT TO ANSWER                                 | 0 (0.00 %)   |
| CLUB CANCELLED   | 0  | CLICK HERE FOR CUMULATIVE | TOTAL FAMILY UNIT MEMBERS                              | s 203        |
| OTHER            | 66 | MEMBERSHIP DATA           |                                                        |              |
| TOTAL            | 77 |                           | FAMILY MEMBERS PAYING HALF DUES 102                    |              |
|                  |    |                           |                                                        |              |